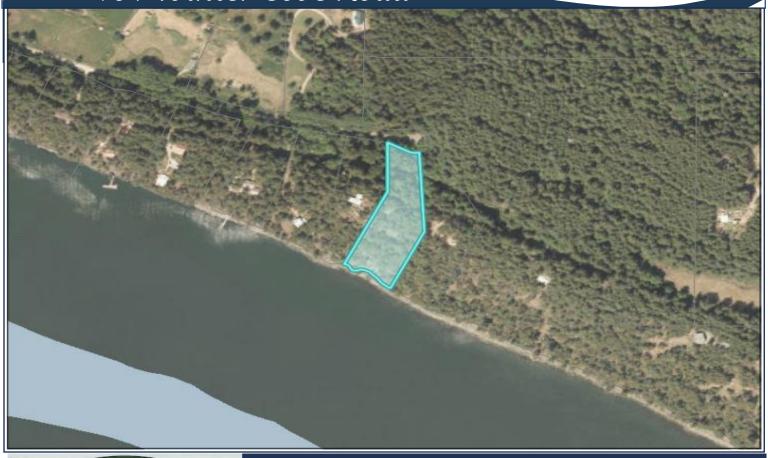

unning ocean views of Tumbo Channel & Tumbo Island as well as all fenced established gardens and fruit trees (apple, pear & plum). A very private location within walking distance to East Point Park & Beach, & directly across from a public beach access. The 40-year-old double-wide manufactured home has a great layout, spacious living areas as well as a roomy primary BR with ensuite. There is also a potting room attached to the garden side of the home & a detached garage which also contains a workshop. This is a great starter home on a prime property in a desirable neighbourhood. Definitely worth checking out! Offered "As-Is, Where-Is!



## Property Details



Waste: Septic Needed

Lot Features:

- Waterfront
- South Facing
- Acreage
- Rural Setting









## Plot Plan and Aerial View







## Google Area Map



<u>DISCLAIMER:</u> While every effort is made to provide reliable information, Dockside Realty Ltd. makes no representations or warranties as to the accuracy of this brochure.

All measurements are approximate and the buyer is responsible for verifying all data provided.