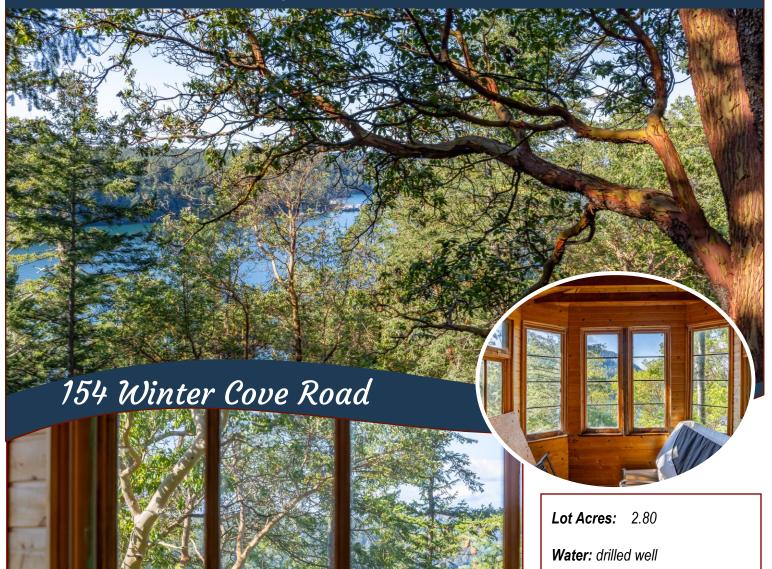

## A Piece of Paradise!







Road, 0.89 acres of groomed sunny gardens with a double wide cottage ready for some TLC. Enjoy stunning ocean views of Tumbo Channel & Tumbo Island as well as all fenced established gardens and fruit trees (apple, pear & plum). A very private location within walking distance to East Point Park & Beach, & directly across from a public beach access. The 40-year-old double-wide manufactured home has a great layout, spacious living areas as well as a roomy primary BR with ensuite. There is also a potting room attached to the garden side of the home & a detached garage which also contains a workshop. This is a great starter home on a prime property in a desirable neighbourhood. Definitely worth checking out! Offered "As-Is, Where-Is!



## Property Details



Waste: Septic Needed

Lot Features:

- Waterfront
- South Facing
- Acreage
- Rural Setting









## Plot Plan and Aerial View







## Google Area Map



<u>DISCLAIMER:</u> While every effort is made to provide reliable information, Dockside Realty Ltd. makes no representations or warranties as to the accuracy of this brochure.

All measurements are approximate and the buyer is responsible for verifying all data provided.