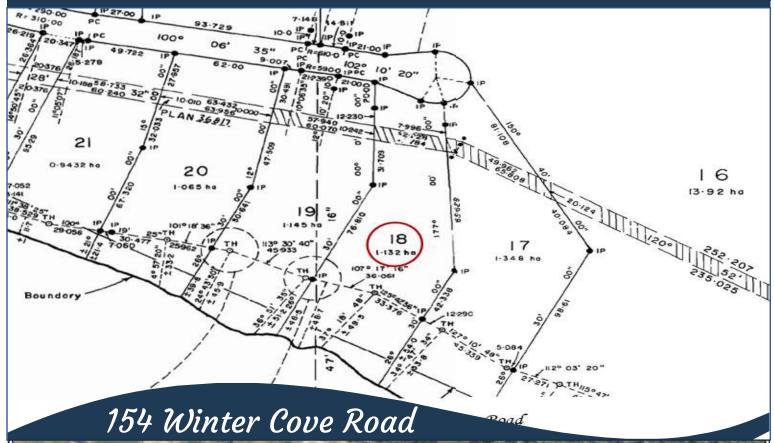

stunning ocean views of Tumbo Channel & Tumbo Island as well as all fenced established gardens and fruit trees (apple, pear & plum). A very private location within walking distance to East Point Park & Beach, & directly across from a public beach access. The 40-year-old double-wide manufactured home has a great layout, spacious living areas as well as a roomy primary BR with ensuite. There is also a potting room attached to the garden side of the home & a detached garage which also contains a workshop. This is a great starter home on a prime property in a desirable neighbourhood. Definitely worth checking out! Offered "As-Is, Where-Is!



## Property Details



Waste: Septic Needed

Lot Features:

- Waterfront
- South Facing
- Acreage
- Rural Setting









## Plot Plan and Aerial View







## Google Area Map



<u>DISCLAIMER:</u> While every effort is made to provide reliable information, Dockside Realty Ltd. makes no representations or warranties as to the accuracy of this brochure.

All measurements are approximate and the buyer is responsible for verifying all data provided.