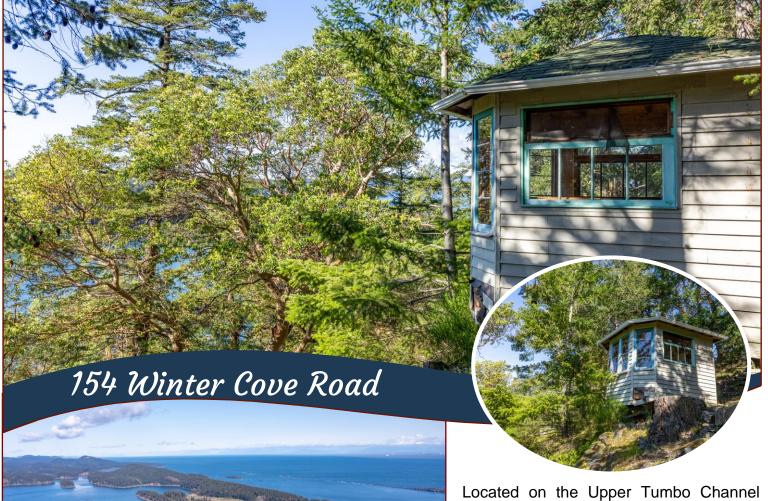

## A Piece of Paradise!







Road, 0.89 acres of groomed sunny gardens with a double wide cottage ready for some TLC. Enjoy stunning ocean views of Tumbo Channel & Tumbo Island as well as all fenced established gardens and fruit trees (apple, pear & plum). A very private location within walking distance to East Point Park & Beach, & directly across from a public beach access. The 40-year-old double-wide manufactured home has a great layout, spacious living areas as well as a roomy primary BR with ensuite. There is also a potting room attached to the garden side of the home & a detached garage which also contains a workshop. This is a great starter home on a prime property in a desirable neighbourhood. Definitely worth checking out! Offered "As-Is, Where-Is!



## Property Details



Waste: Septic Needed

Lot Fea